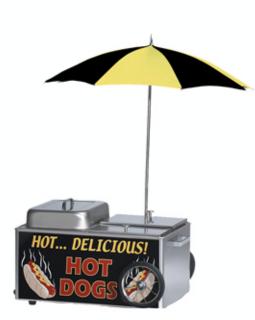

## 8080 - Table Top Steamer Cart

Pricing, specifications and availability are subject to change without notice. Images are for representation purposes only and may depict items that are sold separately.

Constructed of durable stainless steel. Electric heating element heats the water compartment. Two compartments for hot dogs: one is on "warm-up" and the other is ready to serve. One large compartment for buns. The wheels are a decoration. The umbrella is included. Table top unit similar to units seen in Chicago or New York. Improved internals. Quantity order with special decals invited.

## **Additional Features:**

- Seperate Compartments for Hot Dogs and Buns
- Stainless Steel Construction

Ship Weight: 40 lbs.

Don't forget to order your supplies for your next event!

Your One-Stop Resource for All Your Concession Equipment & Supply Needs